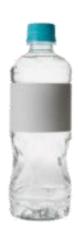

# 20) Here are some bottles of water. Which bottle is **empty**?

Tick the correct bottle.

Total 1

21) a) This is the pizza in Holly's trolley. What shape is the pizza? **Tick the correct shape.** 

Rectangle