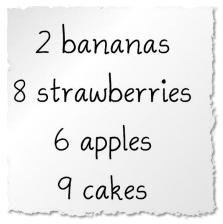

Total 1

23) Here are some of the things Holly has in her trolley.

- a) How many cakes are in the trolley?
- b) There are 8 apples in her trolley.

Is this True or False?

True False

Total 2

24) This chart shows the colours of the cars in the car park.