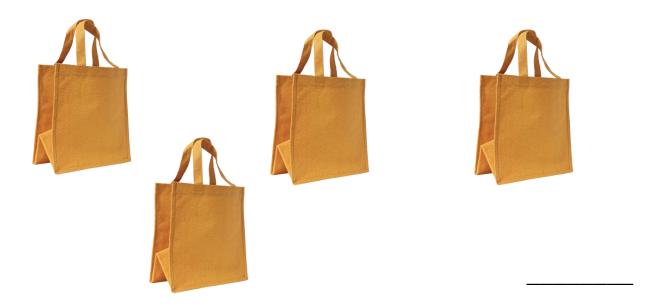

## 7) How many shopping bags has Holly got?

8) This is Holly's shopping list.

How many things are on the list?

| bread                 |          |
|-----------------------|----------|
| cheese                |          |
| ham                   |          |
| sugar                 | 1        |
| tea                   |          |
| juice                 |          |
| cereal                |          |
| Proposition Make Make | mentanie |