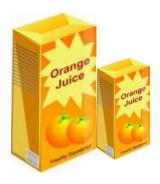

14) Holly counts the cartons of juice. Fill in the missing number.

<u>2</u> <u>4</u> <u>8</u> <u>10</u>

Total 1

15) Holly wants a pizza. Tick the smallest one.

16) Holly wants a birthday cake. Tick the largest cake.