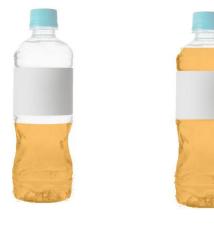

# 20) Here are some bottles of water. Which bottle is **empty**?

Tick the correct bottle.

Total 1

21) a) This is the pizza in Holly's trolley. What shape is the pizza? **Tick the correct shape.** 

Rectangle