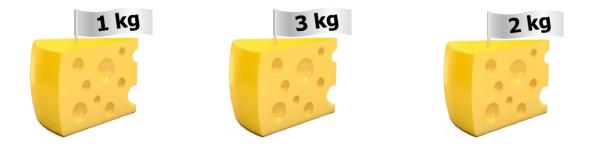

# 19) There are 3 pieces of cheese. Which one is the **heaviest**?

Tick the correct piece.

Total 1