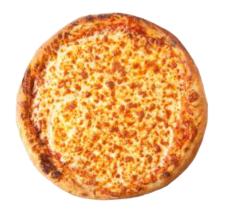

14) Holly counts the cartons of juice. Fill in the missing number.

<u>2</u> <u>4</u> <u>8</u> <u>10</u>

Total 1

15) Holly wants a pizza. Tick the smallest one.

16) Holly wants a birthday cake. Tick the largest cake.