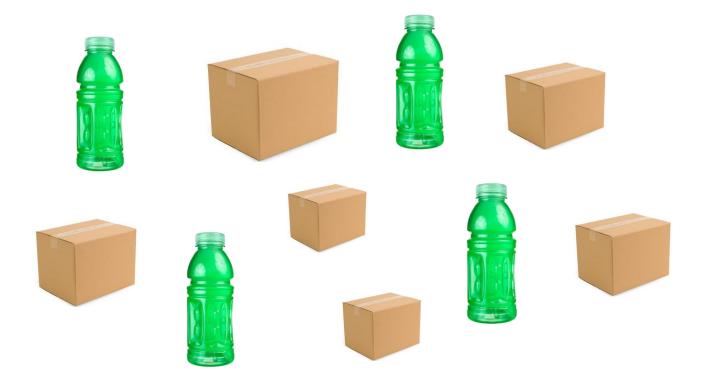

e box.

| The sugar is <b>inside</b> the tea and coffee.  |  |
|-------------------------------------------------|--|
| The sugar is <b>between</b> the tea and coffee. |  |

The sugar is **outside** the tea and coffee.

Total 1



23) Here are some of the things Holly has in her trolley.



- a) How many cakes are in the trolley?
- b) There are 8 apples in her trolley.

Is this True or False?

True False

Total 2



24) This chart shows the colours of the cars in the car park.

| Colour | Number |  |
|--------|--------|--|
| Blue   |        |  |
| Black  |        |  |
| Red    |        |  |

- a) How many red cars are there?
- b) How many cars are there in total?

Total 2



25) Holly stops at the recycling centre. She puts all the bottles in the recycling bin.

Tick all the **bottles**.



Total 1