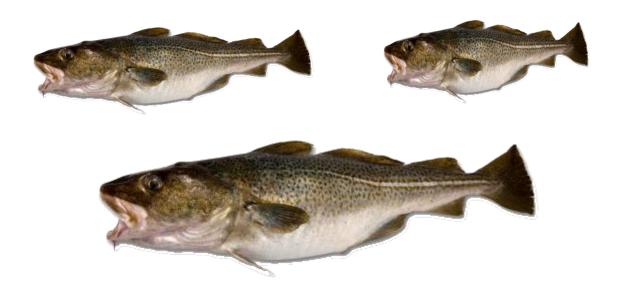

Total 2

17) Here are some fish. Which one is the longest?

18) People are waiting at the cheese counter. Tick the **tallest** person.

Total 2

9