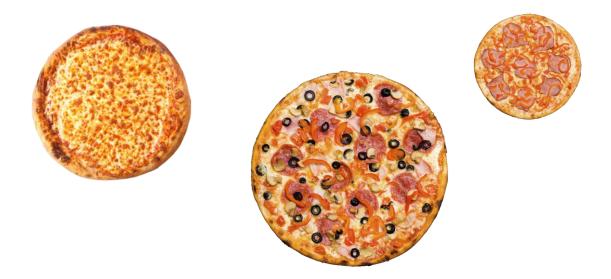

14) Holly counts the cartons of juice. Fill in the missing number.

<u>2</u> <u>4</u> <u>8</u> <u>10</u>

Total 1

15) Holly wants a pizza. Tick the smallest one.

16) Holly wants a birthday cake. Tick the largest cake.