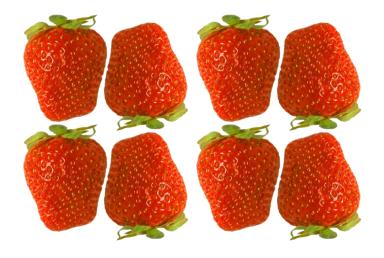

Total 1

11) **Guess** the number of strawberries.

\_\_\_\_

Total 1

You do not need to work these sums out.

Put a tick in the box at the side of how you would do the sum.

12) Holly picks up a box of eggs. There are 6 eggs in the box. 1 egg is broken.